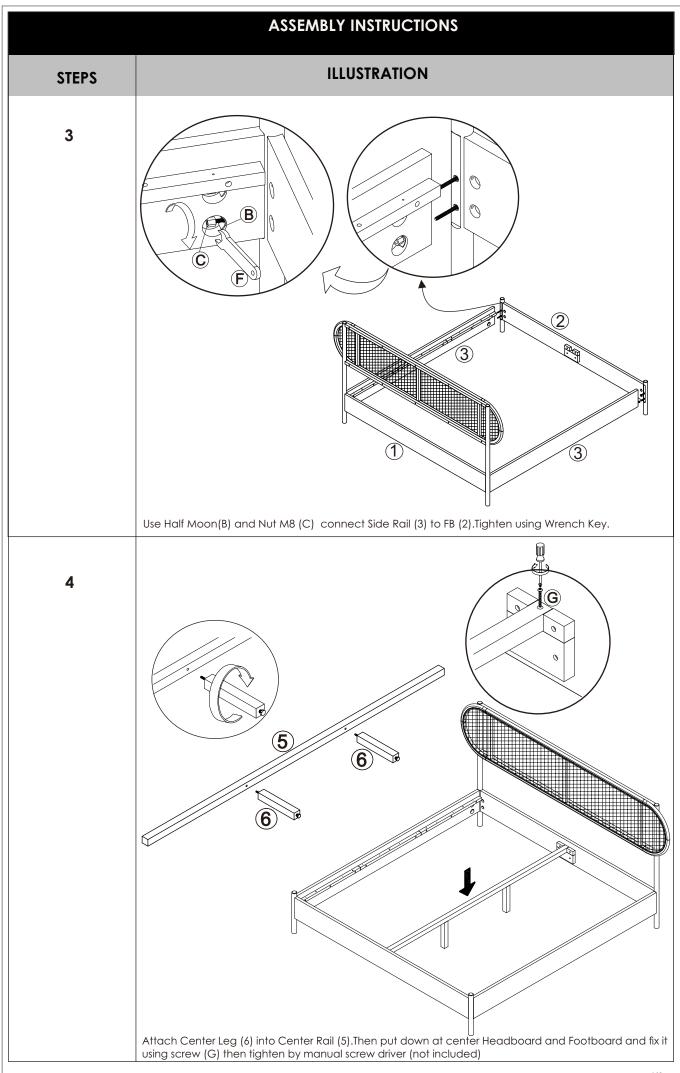

Product Name: GYPSY BED - QUEEN - BLACK

| PART LIST<br>Before you begin, please layout all parts and ensure you have the correct count. |                |          |                                       |  |
|-----------------------------------------------------------------------------------------------|----------------|----------|---------------------------------------|--|
| PART                                                                                          | DESCRIPTION    | QUANTITY | ILLUSTRATION                          |  |
| 1                                                                                             | HEADBOARD ASSY | 1        |                                       |  |
| 2                                                                                             | FOOTBOARD ASSY | 1        |                                       |  |
| 3                                                                                             | SIDE RAIL ASSY | 2        | e e e e e e e e e e e e e e e e e e e |  |
| 4                                                                                             | SLATS PANEL    | 5        |                                       |  |
| 5                                                                                             | CENTER RAIL    | 1        |                                       |  |
| 6                                                                                             | CENTER LEG     | 2        |                                       |  |
|                                                                                               |                |          | 1/6                                   |  |

| PART LIST<br>Before you begin, please layout all parts and ensure you have the correct count. |                      |          |                                                                                                                                                                                                                                                                                                                                                                                                                                                                                                                                                                                                                                                                                                                                                                                                                                                                                                                                                                                                                                                                                                                                                                                                                                                                                                                                                                                                                                                                                                                                                                                                                                                                                                                                                                                                                                                                                                                                                                                                                                                                                                                                |  |
|-----------------------------------------------------------------------------------------------|----------------------|----------|--------------------------------------------------------------------------------------------------------------------------------------------------------------------------------------------------------------------------------------------------------------------------------------------------------------------------------------------------------------------------------------------------------------------------------------------------------------------------------------------------------------------------------------------------------------------------------------------------------------------------------------------------------------------------------------------------------------------------------------------------------------------------------------------------------------------------------------------------------------------------------------------------------------------------------------------------------------------------------------------------------------------------------------------------------------------------------------------------------------------------------------------------------------------------------------------------------------------------------------------------------------------------------------------------------------------------------------------------------------------------------------------------------------------------------------------------------------------------------------------------------------------------------------------------------------------------------------------------------------------------------------------------------------------------------------------------------------------------------------------------------------------------------------------------------------------------------------------------------------------------------------------------------------------------------------------------------------------------------------------------------------------------------------------------------------------------------------------------------------------------------|--|
| PART                                                                                          | DESCRIPTION          | QUANTITY | ILLUSTRATION                                                                                                                                                                                                                                                                                                                                                                                                                                                                                                                                                                                                                                                                                                                                                                                                                                                                                                                                                                                                                                                                                                                                                                                                                                                                                                                                                                                                                                                                                                                                                                                                                                                                                                                                                                                                                                                                                                                                                                                                                                                                                                                   |  |
| A                                                                                             | THREADED BOLT M8     | 8        | MANAMANAN                                                                                                                                                                                                                                                                                                                                                                                                                                                                                                                                                                                                                                                                                                                                                                                                                                                                                                                                                                                                                                                                                                                                                                                                                                                                                                                                                                                                                                                                                                                                                                                                                                                                                                                                                                                                                                                                                                                                                                                                                                                                                                                      |  |
| В                                                                                             | HALF MOON            | 8        | Q                                                                                                                                                                                                                                                                                                                                                                                                                                                                                                                                                                                                                                                                                                                                                                                                                                                                                                                                                                                                                                                                                                                                                                                                                                                                                                                                                                                                                                                                                                                                                                                                                                                                                                                                                                                                                                                                                                                                                                                                                                                                                                                              |  |
| С                                                                                             | NUT M8               | 8        | 6                                                                                                                                                                                                                                                                                                                                                                                                                                                                                                                                                                                                                                                                                                                                                                                                                                                                                                                                                                                                                                                                                                                                                                                                                                                                                                                                                                                                                                                                                                                                                                                                                                                                                                                                                                                                                                                                                                                                                                                                                                                                                                                              |  |
| D                                                                                             | TJP SCREW Ø8 X 25 MM | 20       | EDDDDD                                                                                                                                                                                                                                                                                                                                                                                                                                                                                                                                                                                                                                                                                                                                                                                                                                                                                                                                                                                                                                                                                                                                                                                                                                                                                                                                                                                                                                                                                                                                                                                                                                                                                                                                                                                                                                                                                                                                                                                                                                                                                                                         |  |
| E                                                                                             | WOOD DOWEL Ø8 X 30   | 10       |                                                                                                                                                                                                                                                                                                                                                                                                                                                                                                                                                                                                                                                                                                                                                                                                                                                                                                                                                                                                                                                                                                                                                                                                                                                                                                                                                                                                                                                                                                                                                                                                                                                                                                                                                                                                                                                                                                                                                                                                                                                                                                                                |  |
| F                                                                                             | WRENCH KEY           | 1        | 5                                                                                                                                                                                                                                                                                                                                                                                                                                                                                                                                                                                                                                                                                                                                                                                                                                                                                                                                                                                                                                                                                                                                                                                                                                                                                                                                                                                                                                                                                                                                                                                                                                                                                                                                                                                                                                                                                                                                                                                                                                                                                                                              |  |
| G                                                                                             | TJP SCREW Ø8 X 38 MM | 2        | Danananan (Carlor Carlos Carlo |  |
|                                                                                               |                      |          |                                                                                                                                                                                                                                                                                                                                                                                                                                                                                                                                                                                                                                                                                                                                                                                                                                                                                                                                                                                                                                                                                                                                                                                                                                                                                                                                                                                                                                                                                                                                                                                                                                                                                                                                                                                                                                                                                                                                                                                                                                                                                                                                |  |
|                                                                                               |                      |          | 2/6                                                                                                                                                                                                                                                                                                                                                                                                                                                                                                                                                                                                                                                                                                                                                                                                                                                                                                                                                                                                                                                                                                                                                                                                                                                                                                                                                                                                                                                                                                                                                                                                                                                                                                                                                                                                                                                                                                                                                                                                                                                                                                                            |  |