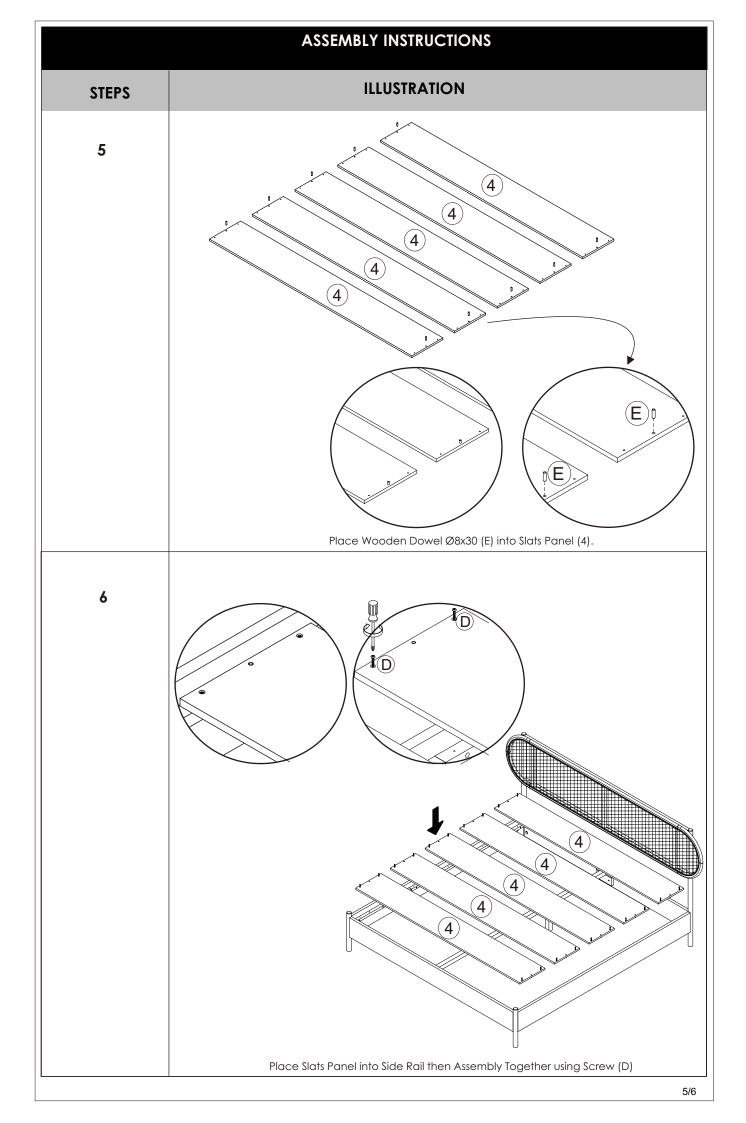

Product Name: GYPSY BED - QUEEN - BLACK

| PART LIST<br>Before you begin, please layout all parts and ensure you have the correct count. |                |          |                                       |  |
|-----------------------------------------------------------------------------------------------|----------------|----------|---------------------------------------|--|
| PART                                                                                          | DESCRIPTION    | QUANTITY | ILLUSTRATION                          |  |
| 1                                                                                             | HEADBOARD ASSY | 1        |                                       |  |
| 2                                                                                             | FOOTBOARD ASSY | 1        |                                       |  |
| 3                                                                                             | SIDE RAIL ASSY | 2        | e e e e e e e e e e e e e e e e e e e |  |
| 4                                                                                             | SLATS PANEL    | 5        |                                       |  |
| 5                                                                                             | CENTER RAIL    | 1        |                                       |  |
| 6                                                                                             | CENTER LEG     | 2        |                                       |  |
|                                                                                               |                |          | 1/6                                   |  |

| PART LIST<br>Before you begin, please layout all parts and ensure you have the correct count. |                      |          |                                                                                                                                                                                                                                                                                                                                                                                                                                                                                                                                                                                                                                                                                                                                                                                                                                                                                                                                                                                                                                                                                                                                                                                                                                                                                                                                                                                                                                                                                                                                                                                                                                                                                                                                                                                                                                                                                                                                                                                                                                                                                                                                |  |
|-----------------------------------------------------------------------------------------------|----------------------|----------|--------------------------------------------------------------------------------------------------------------------------------------------------------------------------------------------------------------------------------------------------------------------------------------------------------------------------------------------------------------------------------------------------------------------------------------------------------------------------------------------------------------------------------------------------------------------------------------------------------------------------------------------------------------------------------------------------------------------------------------------------------------------------------------------------------------------------------------------------------------------------------------------------------------------------------------------------------------------------------------------------------------------------------------------------------------------------------------------------------------------------------------------------------------------------------------------------------------------------------------------------------------------------------------------------------------------------------------------------------------------------------------------------------------------------------------------------------------------------------------------------------------------------------------------------------------------------------------------------------------------------------------------------------------------------------------------------------------------------------------------------------------------------------------------------------------------------------------------------------------------------------------------------------------------------------------------------------------------------------------------------------------------------------------------------------------------------------------------------------------------------------|--|
| PART                                                                                          | DESCRIPTION          | QUANTITY | ILLUSTRATION                                                                                                                                                                                                                                                                                                                                                                                                                                                                                                                                                                                                                                                                                                                                                                                                                                                                                                                                                                                                                                                                                                                                                                                                                                                                                                                                                                                                                                                                                                                                                                                                                                                                                                                                                                                                                                                                                                                                                                                                                                                                                                                   |  |
| A                                                                                             | THREADED BOLT M8     | 8        | MANAMANAN                                                                                                                                                                                                                                                                                                                                                                                                                                                                                                                                                                                                                                                                                                                                                                                                                                                                                                                                                                                                                                                                                                                                                                                                                                                                                                                                                                                                                                                                                                                                                                                                                                                                                                                                                                                                                                                                                                                                                                                                                                                                                                                      |  |
| В                                                                                             | HALF MOON            | 8        | Q                                                                                                                                                                                                                                                                                                                                                                                                                                                                                                                                                                                                                                                                                                                                                                                                                                                                                                                                                                                                                                                                                                                                                                                                                                                                                                                                                                                                                                                                                                                                                                                                                                                                                                                                                                                                                                                                                                                                                                                                                                                                                                                              |  |
| С                                                                                             | NUT M8               | 8        | 6                                                                                                                                                                                                                                                                                                                                                                                                                                                                                                                                                                                                                                                                                                                                                                                                                                                                                                                                                                                                                                                                                                                                                                                                                                                                                                                                                                                                                                                                                                                                                                                                                                                                                                                                                                                                                                                                                                                                                                                                                                                                                                                              |  |
| D                                                                                             | TJP SCREW Ø8 X 25 MM | 20       | EDDDDD                                                                                                                                                                                                                                                                                                                                                                                                                                                                                                                                                                                                                                                                                                                                                                                                                                                                                                                                                                                                                                                                                                                                                                                                                                                                                                                                                                                                                                                                                                                                                                                                                                                                                                                                                                                                                                                                                                                                                                                                                                                                                                                         |  |
| E                                                                                             | WOOD DOWEL Ø8 X 30   | 10       |                                                                                                                                                                                                                                                                                                                                                                                                                                                                                                                                                                                                                                                                                                                                                                                                                                                                                                                                                                                                                                                                                                                                                                                                                                                                                                                                                                                                                                                                                                                                                                                                                                                                                                                                                                                                                                                                                                                                                                                                                                                                                                                                |  |
| F                                                                                             | WRENCH KEY           | 1        | 5                                                                                                                                                                                                                                                                                                                                                                                                                                                                                                                                                                                                                                                                                                                                                                                                                                                                                                                                                                                                                                                                                                                                                                                                                                                                                                                                                                                                                                                                                                                                                                                                                                                                                                                                                                                                                                                                                                                                                                                                                                                                                                                              |  |
| G                                                                                             | TJP SCREW Ø8 X 38 MM | 2        | Danananan (Carlor Carlos Carlo |  |
|                                                                                               |                      |          |                                                                                                                                                                                                                                                                                                                                                                                                                                                                                                                                                                                                                                                                                                                                                                                                                                                                                                                                                                                                                                                                                                                                                                                                                                                                                                                                                                                                                                                                                                                                                                                                                                                                                                                                                                                                                                                                                                                                                                                                                                                                                                                                |  |
|                                                                                               |                      |          | 2/6                                                                                                                                                                                                                                                                                                                                                                                                                                                                                                                                                                                                                                                                                                                                                                                                                                                                                                                                                                                                                                                                                                                                                                                                                                                                                                                                                                                                                                                                                                                                                                                                                                                                                                                                                                                                                                                                                                                                                                                                                                                                                                                            |  |