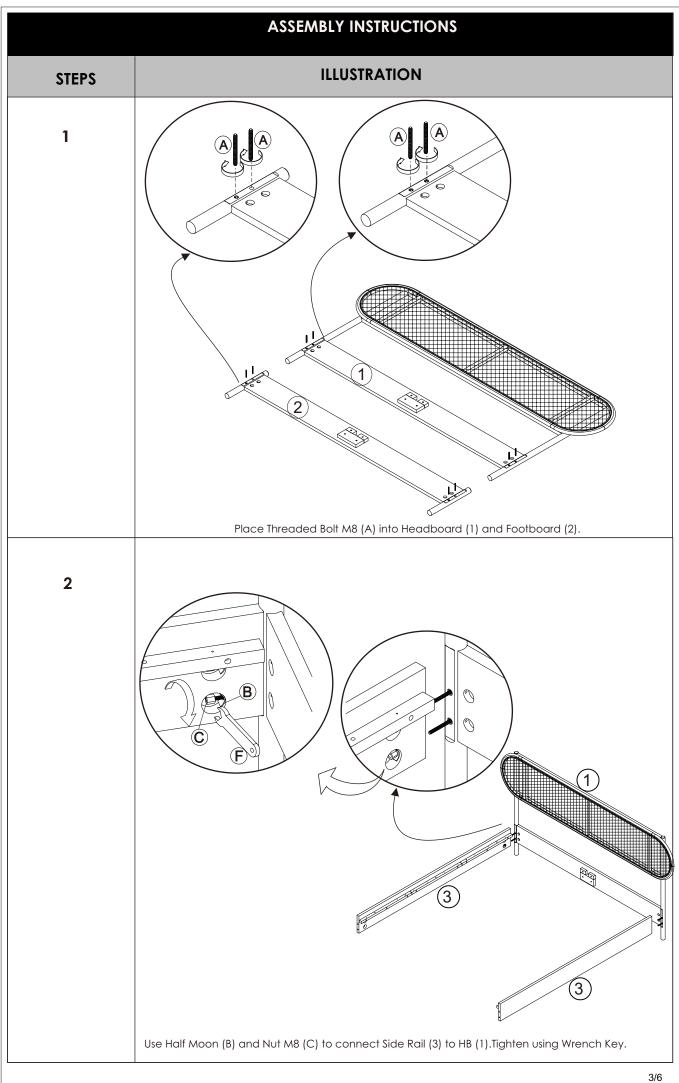

Product Name: GYPSY BED - QUEEN - BLACK

| PART LIST<br>Before you begin, please layout all parts and ensure you have the correct count. |                |          |                                       |  |
|-----------------------------------------------------------------------------------------------|----------------|----------|---------------------------------------|--|
| PART                                                                                          | DESCRIPTION    | QUANTITY | ILLUSTRATION                          |  |
| 1                                                                                             | HEADBOARD ASSY | 1        |                                       |  |
| 2                                                                                             | FOOTBOARD ASSY | 1        |                                       |  |
| 3                                                                                             | SIDE RAIL ASSY | 2        | e e e e e e e e e e e e e e e e e e e |  |
| 4                                                                                             | SLATS PANEL    | 5        |                                       |  |
| 5                                                                                             | CENTER RAIL    | 1        |                                       |  |
| 6                                                                                             | CENTER LEG     | 2        |                                       |  |
|                                                                                               |                |          | 1/6                                   |  |

| PART LIST<br>Before you begin, please layout all parts and ensure you have the correct count. |                      |          |                                                                                                                                                                                                                                                                                                                                                                                                                                                                                                                                                                                                                                                                                                                                                                                                                                                                                                                                                                                                                                                                                                                                                                                                                                                                                                                                                                                                                                                                                                                                                                                                                                                                                                                                                                                                                                                                                                                                                                                                                                                                                                                                |  |
|-----------------------------------------------------------------------------------------------|----------------------|----------|--------------------------------------------------------------------------------------------------------------------------------------------------------------------------------------------------------------------------------------------------------------------------------------------------------------------------------------------------------------------------------------------------------------------------------------------------------------------------------------------------------------------------------------------------------------------------------------------------------------------------------------------------------------------------------------------------------------------------------------------------------------------------------------------------------------------------------------------------------------------------------------------------------------------------------------------------------------------------------------------------------------------------------------------------------------------------------------------------------------------------------------------------------------------------------------------------------------------------------------------------------------------------------------------------------------------------------------------------------------------------------------------------------------------------------------------------------------------------------------------------------------------------------------------------------------------------------------------------------------------------------------------------------------------------------------------------------------------------------------------------------------------------------------------------------------------------------------------------------------------------------------------------------------------------------------------------------------------------------------------------------------------------------------------------------------------------------------------------------------------------------|--|
| PART                                                                                          | DESCRIPTION          | QUANTITY | ILLUSTRATION                                                                                                                                                                                                                                                                                                                                                                                                                                                                                                                                                                                                                                                                                                                                                                                                                                                                                                                                                                                                                                                                                                                                                                                                                                                                                                                                                                                                                                                                                                                                                                                                                                                                                                                                                                                                                                                                                                                                                                                                                                                                                                                   |  |
| A                                                                                             | THREADED BOLT M8     | 8        | MANAMANAN                                                                                                                                                                                                                                                                                                                                                                                                                                                                                                                                                                                                                                                                                                                                                                                                                                                                                                                                                                                                                                                                                                                                                                                                                                                                                                                                                                                                                                                                                                                                                                                                                                                                                                                                                                                                                                                                                                                                                                                                                                                                                                                      |  |
| В                                                                                             | HALF MOON            | 8        | Q                                                                                                                                                                                                                                                                                                                                                                                                                                                                                                                                                                                                                                                                                                                                                                                                                                                                                                                                                                                                                                                                                                                                                                                                                                                                                                                                                                                                                                                                                                                                                                                                                                                                                                                                                                                                                                                                                                                                                                                                                                                                                                                              |  |
| С                                                                                             | NUT M8               | 8        | 6                                                                                                                                                                                                                                                                                                                                                                                                                                                                                                                                                                                                                                                                                                                                                                                                                                                                                                                                                                                                                                                                                                                                                                                                                                                                                                                                                                                                                                                                                                                                                                                                                                                                                                                                                                                                                                                                                                                                                                                                                                                                                                                              |  |
| D                                                                                             | TJP SCREW Ø8 X 25 MM | 20       | EDDDDD                                                                                                                                                                                                                                                                                                                                                                                                                                                                                                                                                                                                                                                                                                                                                                                                                                                                                                                                                                                                                                                                                                                                                                                                                                                                                                                                                                                                                                                                                                                                                                                                                                                                                                                                                                                                                                                                                                                                                                                                                                                                                                                         |  |
| E                                                                                             | WOOD DOWEL Ø8 X 30   | 10       |                                                                                                                                                                                                                                                                                                                                                                                                                                                                                                                                                                                                                                                                                                                                                                                                                                                                                                                                                                                                                                                                                                                                                                                                                                                                                                                                                                                                                                                                                                                                                                                                                                                                                                                                                                                                                                                                                                                                                                                                                                                                                                                                |  |
| F                                                                                             | WRENCH KEY           | 1        | 5                                                                                                                                                                                                                                                                                                                                                                                                                                                                                                                                                                                                                                                                                                                                                                                                                                                                                                                                                                                                                                                                                                                                                                                                                                                                                                                                                                                                                                                                                                                                                                                                                                                                                                                                                                                                                                                                                                                                                                                                                                                                                                                              |  |
| G                                                                                             | TJP SCREW Ø8 X 38 MM | 2        | Danananan (Carlor Carlos Carlo |  |
|                                                                                               |                      |          |                                                                                                                                                                                                                                                                                                                                                                                                                                                                                                                                                                                                                                                                                                                                                                                                                                                                                                                                                                                                                                                                                                                                                                                                                                                                                                                                                                                                                                                                                                                                                                                                                                                                                                                                                                                                                                                                                                                                                                                                                                                                                                                                |  |
|                                                                                               |                      |          | 2/6                                                                                                                                                                                                                                                                                                                                                                                                                                                                                                                                                                                                                                                                                                                                                                                                                                                                                                                                                                                                                                                                                                                                                                                                                                                                                                                                                                                                                                                                                                                                                                                                                                                                                                                                                                                                                                                                                                                                                                                                                                                                                                                            |  |