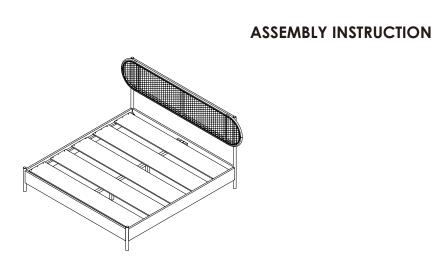

Product Name: GYPSY BED - QUEEN - BLACK

| PART LIST<br>Before you begin, please layout all parts and ensure you have the correct count. |                |          |                                       |  |
|-----------------------------------------------------------------------------------------------|----------------|----------|---------------------------------------|--|
| PART                                                                                          | DESCRIPTION    | QUANTITY | ILLUSTRATION                          |  |
| 1                                                                                             | HEADBOARD ASSY | 1        |                                       |  |
| 2                                                                                             | FOOTBOARD ASSY | 1        |                                       |  |
| 3                                                                                             | SIDE RAIL ASSY | 2        | e e e e e e e e e e e e e e e e e e e |  |
| 4                                                                                             | SLATS PANEL    | 5        |                                       |  |
| 5                                                                                             | CENTER RAIL    | 1        |                                       |  |
| 6                                                                                             | CENTER LEG     | 2        |                                       |  |
|                                                                                               |                |          | 1/6                                   |  |